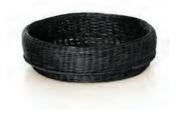

#### Colours raw natural dark red black copper

**Country of origin** Colombia

Place of use Commercial and Residential

Environment Indoor

# FIBRA Baskets Small

raw natural 00AFIBS1 dark red 00AFIBS2 black 00AFIBS3

copper 00AFIBS4

# FIBRA Baskets Medium

raw natural 00AFIBM1 dark red 00AFIBM2 black 00AFIBM3

copper 00AFIBM4

### **FIBRA** Basket Large

raw natural 00AFIBL1 dark red 00AFIBL2 black 00AFIBL3

cooper 00AFIBL4