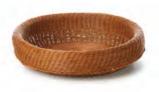

#### Colours raw natural dark red black copper

**Country of origin** Colombia

Place of use Commercial and Residential

Environment Indoor

# FIBRA Baskets Small

raw natural 00AFIBS1 dark red 00AFIBS2 black 00AFIBS3

copper 00AFIBS4

# FIBRA Baskets Medium

raw natural 00AFIBM1 dark red 00AFIBM2 black 00AFIBM3

copper 00AFIBM4

### **FIBRA** Basket Large

raw natural 00AFIBL1 dark red 00AFIBL2 black 00AFIBL3

cooper 00AFIBL4