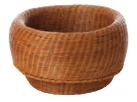

#### Colours raw natural dark red black copper

**Country of origin** Colombia

Place of use Commercial and Residential

Environment Indoor

# FIBRA Baskets Medium

raw natural 00AFIBM1 dark red 00AFIBM2 black 00AFIBM3

copper 00AFIBM4