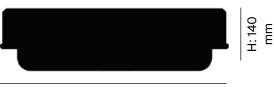

# **FIBRA** Baskets

Ø: 600 mm

#### **Care instructions**

Protect from damp conditions and only use indoors. Use a slightly damp cloth to clean the product.

Small Height: 180 Ø: 330 Medium Height: 100 Ø: 470 Large Height: 140 Ø: 600

**Dimensions (mm)** 