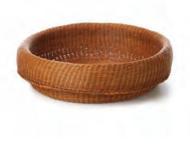

#### Colours raw natural dark red black copper

**Country of origin** Colombia

Place of use Commercial and Residential

Environment Indoor

### **FIBRA** Basket Large

raw natural 00AFIBL1 dark red 00AFIBL2 black 00AFIBL3

cooper 00AFIBL4