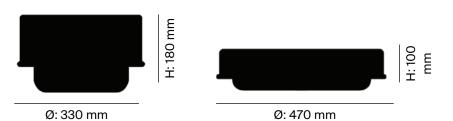

#### **Care instructions**

Protect from damp conditions and only use indoors. Use a slightly damp cloth to clean the product.

Small Height: 180 Ø: 330 Medium Height: 100 Ø: 470 Large Height: 140 Ø: 600

**Dimensions (mm)** 