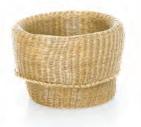

# FIBRA Basket

### **FIBRA** Baskets

Product type Baskets

Materials 100% Esparto grass

#### Colours raw natural dark red black copper

**Country of origin** Colombia

Place of use Commercial and Residential

Environment Indoor

#### **Design and inspiration**

The Fibra Basket, a design by Sebastian Herkner, makes everyday life a little more beautiful. You can use the basket, available in three sizes and four colours, as a fruit bowl on the dining table, a tray for keys and mail in the hallway or to store towels neatly in the bathroom.