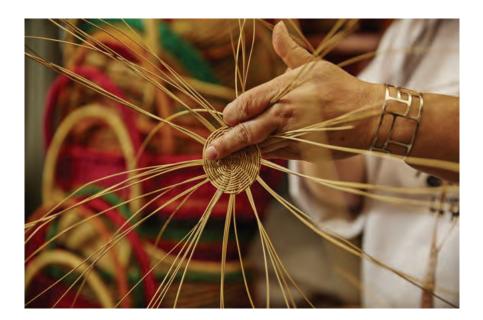

#### Craft and manufacturing

Each basket is handwoven in Colombia using Esparto grass. This grass grows wild in the Colombian highlands, starting from an altitude of 2,600 meters. After it's cut, the grass is dried and dyed, using mainly natural pigments. Just this preparation of the grass takes seven days, while the actual weaving is done in three to six days, depending on the size of the basket.