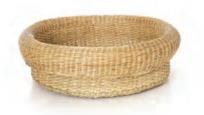

#### Colours raw natural dark red black copper

**Country of origin** Colombia

Place of use Commercial and Residential

Environment Indoor

# FIBRA Baskets Small

raw natural 00AFIBS1 dark red 00AFIBS2 black 00AFIBS3

copper 00AFIBS4

# FIBRA Baskets Medium

raw natural 00AFIBM1 dark red 00AFIBM2 black 00AFIBM3

copper 00AFIBM4

### **FIBRA** Basket Large

raw natural 00AFIBL1 dark red 00AFIBL2 black 00AFIBL3

cooper 00AFIBL4