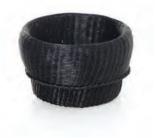

#### Colours raw natural dark red black copper

**Country of origin** Colombia

Place of use Commercial and Residential

Environment Indoor

# FIBRA Baskets Small

raw natural 00AFIBS1 dark red 00AFIBS2 black 00AFIBS3

copper 00AFIBS4