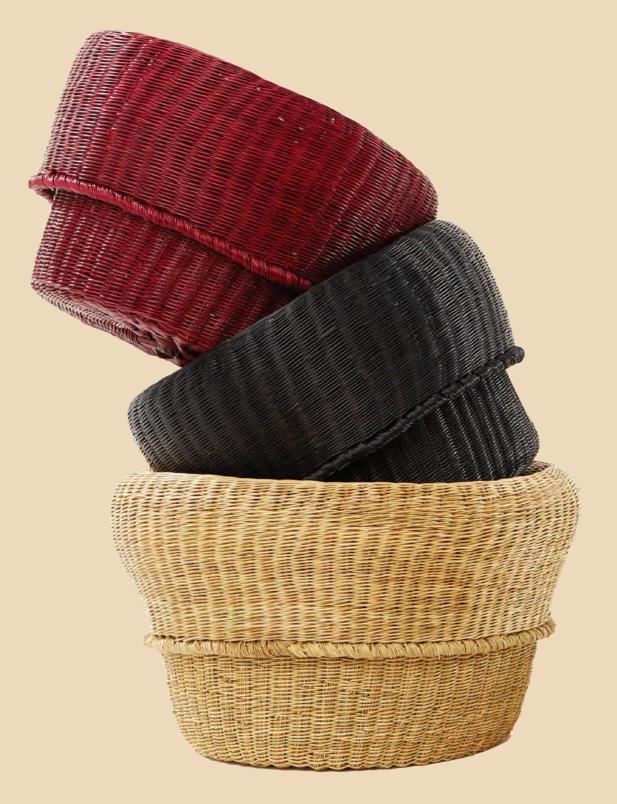

#### Colours raw natural dark red black copper

**Country of origin** Colombia

Place of use Commercial and Residential

Environment Indoor

#### **Design and inspiration**

The Fibra Basket, a design by Sebastian Herkner, makes everyday life a little more beautiful. You can use the basket, available in three sizes and four colours, as a fruit bowl on the dining table, a tray for keys and mail in the hallway or to store towels neatly in the bathroom.