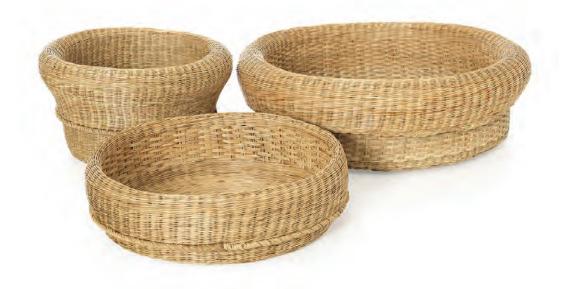

#### **Design and inspiration**

The Fibra Basket, a design by Sebastian Herkner, makes everyday life a little more beautiful. You can use the basket, available in three sizes and four colours, as a fruit bowl on the dining table, a tray for keys and mail in the hallway or to store towels neatly in the bathroom.

#### **Care instructions**

Protect from damp conditions and only use indoors. Use a slightly damp cloth to clean the product.

Small Height: 180 Ø: 330 Medium Height: 100 Ø: 470 Large Height: 140 Ø: 600

**Dimensions (mm)** 