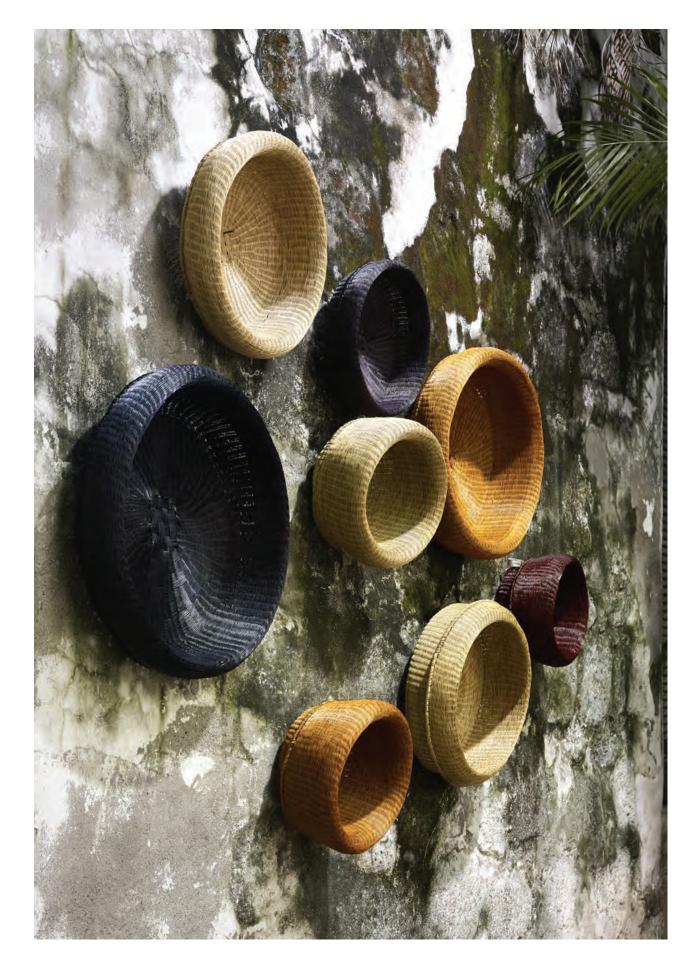

#### Colours raw natural dark red black copper

**Country of origin** Colombia

Place of use Commercial and Residential

Environment Indoor

#### **Design and inspiration**

The Fibra Basket, a design by Sebastian Herkner, makes everyday life a little more beautiful. You can use the basket, available in three sizes and four colours, as a fruit bowl on the dining table, a tray for keys and mail in the hallway or to store towels neatly in the bathroom.

#### Craft and manufacturing

Each basket is handwoven in Colombia using Esparto grass. This grass grows wild in the Colombian highlands, starting from an altitude of 2,600 meters. After it's cut, the grass is dried and dyed, using mainly natural pigments. Just this preparation of the grass takes seven days, while the actual weaving is done in three to six days, depending on the size of the basket.