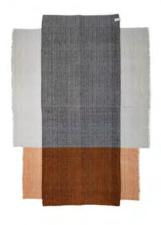

### Colours

blossom rose/ochre
bottle green/orange
traffic grey/grey brown
traffic grey/beige
bottle green/ochre
traffic grey/traffic grey/cream
traffic grey/ochre/cream
rumba red/ochre/cream
marine blue/light green/cream

#### **Design and inspiration**

The Nobsa Rug, available in three sizes, is a graphic design by Sebastian Herkner, featuring gentle colour-blocking to create a multi-dimensional effect. The designer was inspired by the patterns of the plastic bags in which Colombian farmers carry their potatoes. By combining colours of similar shades and different weaving techniques, an intriguing pattern is assembled that adds texture and interest to any room. The Nobsa collection also includes cushions with matching patterns.