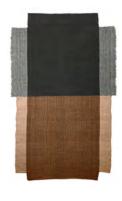

### Colours

blossom rose/ochre
bottle green/orange
traffic grey/grey brown
traffic grey/beige
bottle green/ochre
traffic grey/traffic grey/cream
traffic grey/ochre/cream
rumba red/ochre/cream
marine blue/light green/cream

#### **Design and inspiration**

The Nobsa Rug, available in three sizes, is a graphic design by Sebastian Herkner, featuring gentle colour-blocking to create a multi-dimensional effect. The designer was inspired by the patterns of the plastic bags in which Colombian farmers carry their potatoes. By combining colours of similar shades and different weaving techniques, an intriguing pattern is assembled that adds texture and interest to any room. The Nobsa collection also includes cushions with matching patterns.