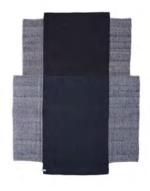

### Colours

blossom rose/ochre
bottle green/orange
traffic grey/grey brown
traffic grey/beige
bottle green/ochre
traffic grey/traffic grey/cream
traffic grey/ochre/cream
rumba red/ochre/cream
marine blue/light green/cream

#### **Design and inspiration**

The Nobsa Rug, available in three sizes, is a graphic design by Sebastian Herkner, featuring gentle colour-blocking to create a multi-dimensional effect. The designer was inspired by the patterns of the plastic bags in which Colombian farmers carry their potatoes. By combining colours of similar shades and different weaving techniques, an intriguing pattern is assembled that adds texture and interest to any room. The Nobsa collection also includes cushions with matching patterns.