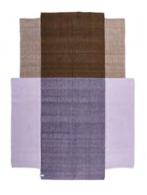

### Colours

blossom rose/ochre
bottle green/orange
traffic grey/grey brown
traffic grey/beige
bottle green/ochre
traffic grey/traffic grey/cream
traffic grey/ochre/cream
rumba red/ochre/cream
marine blue/light green/cream

#### **Design and inspiration**

The Nobsa Rug, available in three sizes, is a graphic design by Sebastian Herkner, featuring gentle colour-blocking to create a multi-dimensional effect. The designer was inspired by the patterns of the plastic bags in which Colombian farmers carry their potatoes. By combining colours of similar shades and different weaving techniques, an intriguing pattern is assembled that adds texture and interest to any room. The Nobsa collection also includes cushions with matching patterns.