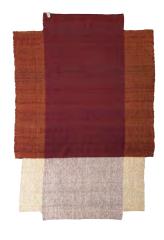

### Colours

blossom rose/ochre
bottle green/orange
traffic grey/grey brown
traffic grey/beige
bottle green/ochre
traffic grey/traffic grey/cream
traffic grey/ochre/cream
rumba red/ochre/cream
marine blue/light green/cream

#### **Design and inspiration**

The Nobsa Rug, available in three sizes, is a graphic design by Sebastian Herkner, featuring gentle colour-blocking to create a multi-dimensional effect. The designer was inspired by the patterns of the plastic bags in which Colombian farmers carry their potatoes. By combining colours of similar shades and different weaving techniques, an intriguing pattern is assembled that adds texture and interest to any room. The Nobsa collection also includes cushions with matching patterns.