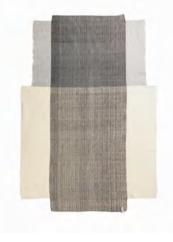

### Colours

blossom rose/ochre
bottle green/orange
traffic grey/grey brown
traffic grey/beige
bottle green/ochre
traffic grey/traffic grey/cream
traffic grey/ochre/cream
rumba red/ochre/cream
marine blue/light green/cream

#### **Design and inspiration**

The Nobsa Rug, available in three sizes, is a graphic design by Sebastian Herkner, featuring gentle colour-blocking to create a multi-dimensional effect. The designer was inspired by the patterns of the plastic bags in which Colombian farmers carry their potatoes. By combining colours of similar shades and different weaving techniques, an intriguing pattern is assembled that adds texture and interest to any room. The Nobsa collection also includes cushions with matching patterns.