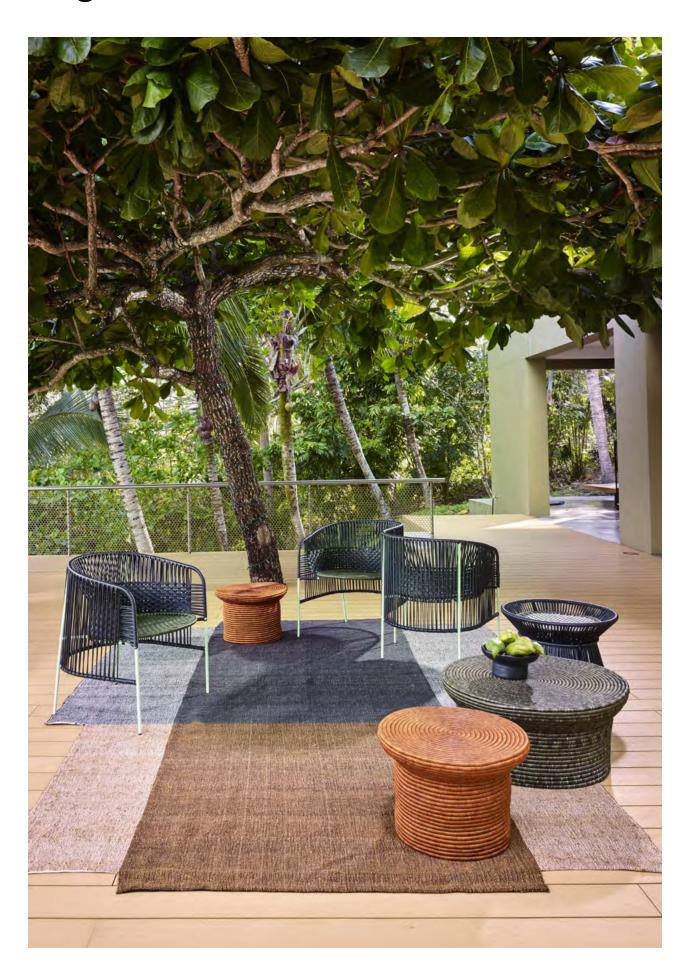

### Place of use

Commercial and Residental

### Environment

Indoor

#### **Design and inspiration**

The Nobsa Rug, available in three sizes, is a graphic design by Sebastian Herkner, featuring gentle colour-blocking to create a multi-dimensional effect. The designer was inspired by the patterns of the plastic bags in which Colombian farmers carry their potatoes. By combining colours of similar shades and different weaving techniques, an intriguing pattern is assembled that adds texture and interest to any room. The Nobsa collection also includes cushions with matching patterns.