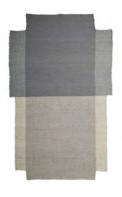

### Colours

blossom rose/ochre
bottle green/orange
traffic grey/grey brown
traffic grey/beige
bottle green/ochre
traffic grey/traffic grey/cream
traffic grey/ochre/cream
rumba red/ochre/cream
marine blue/light green/cream

#### **Design and inspiration**

The Nobsa Rug, available in three sizes, is a graphic design by Sebastian Herkner, featuring gentle colour-blocking to create a multi-dimensional effect. The designer was inspired by the patterns of the plastic bags in which Colombian farmers carry their potatoes. By combining colours of similar shades and different weaving techniques, an intriguing pattern is assembled that adds texture and interest to any room. The Nobsa collection also includes cushions with matching patterns.