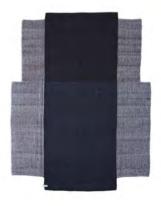

### **NOBSA** Rug

#### **Design and inspiration**

The Nobsa Rug, available in three sizes, is a graphic design by Sebastian Herkner, featuring gentle colour-blocking to create a multi-dimensional effect. The designer was inspired by the patterns of the plastic bags in which Colombian farmers carry their potatoes. By combining colours of similar shades and different weaving techniques, an intriguing pattern is assembled that adds texture and interest to any room. The Nobsa collection also includes cushions with matching patterns.