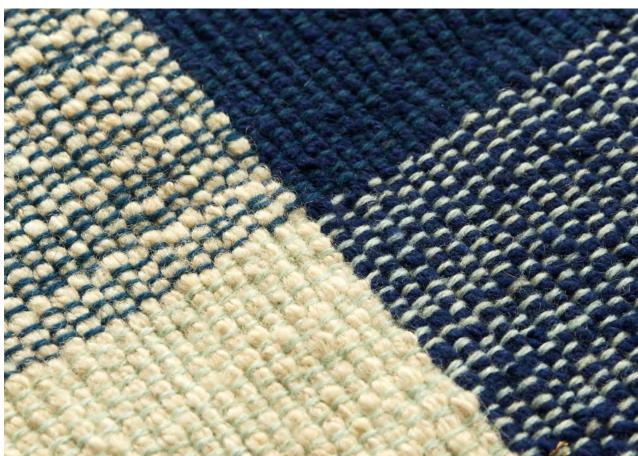

#### **Design and inspiration**

The Nobsa Rug, available in three sizes, is a graphic design by Sebastian Herkner, featuring gentle colour-blocking to create a multi-dimensional effect. The designer was inspired by the patterns of the plastic bags in which Colombian farmers carry their potatoes. By combining colours of similar shades and different weaving techniques, an intriguing pattern is assembled that adds texture and interest to any room. The Nobsa collection also includes cushions with matching patterns.

#### Craft and manufacturing

The rug is hand-woven and manufactured in a small family-owned workshop based in the Colombian city of Nobsa. It takes three days to dye and prepare the wool fibres and an additional eight days to weave the rug.