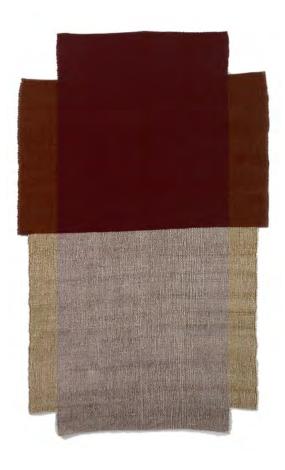

### Colours

blossom rose/ochre
bottle green/orange
traffic grey/grey brown
traffic grey/beige
bottle green/ochre
traffic grey/traffic grey/cream
traffic grey/ochre/cream
rumba red/ochre/cream
marine blue/light green/cream

#### **Design and inspiration**

The Nobsa Rug, available in three sizes, is a graphic design by Sebastian Herkner, featuring gentle colour-blocking to create a multi-dimensional effect. The designer was inspired by the patterns of the plastic bags in which Colombian farmers carry their potatoes. By combining colours of similar shades and different weaving techniques, an intriguing pattern is assembled that adds texture and interest to any room. The Nobsa collection also includes cushions with matching patterns.