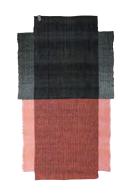

### Colours

blossom rose/ochre
bottle green/orange
traffic grey/grey brown
traffic grey/beige
bottle green/ochre
traffic grey/traffic grey/cream
traffic grey/ochre/cream
rumba red/ochre/cream
marine blue/light green/cream

#### **Design and inspiration**

The Nobsa Rug, available in three sizes, is a graphic design by Sebastian Herkner, featuring gentle colour-blocking to create a multi-dimensional effect. The designer was inspired by the patterns of the plastic bags in which Colombian farmers carry their potatoes. By combining colours of similar shades and different weaving techniques, an intriguing pattern is assembled that adds texture and interest to any room. The Nobsa collection also includes cushions with matching patterns.