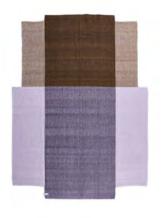

### Colours

blossom rose/ochre
bottle green/orange
traffic grey/grey brown
traffic grey/beige
bottle green/ochre
traffic grey/traffic grey/cream
traffic grey/ochre/cream
rumba red/ochre/cream
marine blue/light green/cream

#### **Design and inspiration**

The Nobsa Rug, available in three sizes, is a graphic design by Sebastian Herkner, featuring gentle colour-blocking to create a multi-dimensional effect. The designer was inspired by the patterns of the plastic bags in which Colombian farmers carry their potatoes. By combining colours of similar shades and different weaving techniques, an intriguing pattern is assembled that adds texture and interest to any room. The Nobsa collection also includes cushions with matching patterns.