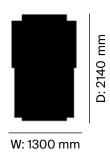

#### Dimensions (mm)

Small

Width: 1300, Depth: 2140

Medium

Width: 1900, Depth: 2740

Large

Width: 2400, Depth: 3240