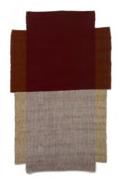

### Colours

blossom rose/ochre
bottle green/orange
traffic grey/grey brown
traffic grey/beige
bottle green/ochre
traffic grey/traffic grey/cream
traffic grey/ochre/cream
rumba red/ochre/cream
marine blue/light green/cream

#### **Design and inspiration**

The Nobsa Rug, available in three sizes, is a graphic design by Sebastian Herkner, featuring gentle colour-blocking to create a multi-dimensional effect. The designer was inspired by the patterns of the plastic bags in which Colombian farmers carry their potatoes. By combining colours of similar shades and different weaving techniques, an intriguing pattern is assembled that adds texture and interest to any room. The Nobsa collection also includes cushions with matching patterns.