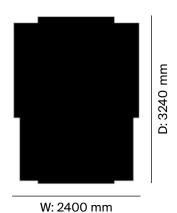

#### Dimensions (mm)

Small

Width: 1300, Depth: 2140

Medium

Width: 1900, Depth: 2740

Large

Width: 2400, Depth: 3240