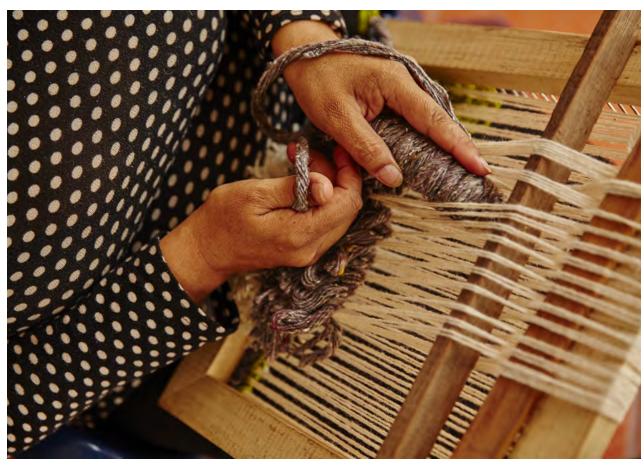

#### Craft and manufacturing

The rug is hand-woven and manufactured in a small family-owned workshop based in the Colombian city of Nobsa. It takes three days to dye and prepare the wool fibres and an additional eight days to weave the rug.