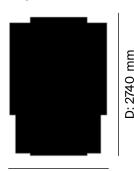

#### Dimensions (mm)

Small

Width: 1300, Depth: 2140

Medium

Width: 1900, Depth: 2740

Large

Width: 2400, Depth: 3240