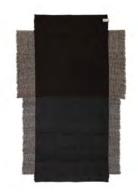

### Colours

blossom rose/ochre
bottle green/orange
traffic grey/grey brown
traffic grey/beige
bottle green/ochre
traffic grey/traffic grey/cream
traffic grey/ochre/cream
rumba red/ochre/cream
marine blue/light green/cream

#### **Design and inspiration**

The Nobsa Rug, available in three sizes, is a graphic design by Sebastian Herkner, featuring gentle colour-blocking to create a multi-dimensional effect. The designer was inspired by the patterns of the plastic bags in which Colombian farmers carry their potatoes. By combining colours of similar shades and different weaving techniques, an intriguing pattern is assembled that adds texture and interest to any room. The Nobsa collection also includes cushions with matching patterns.