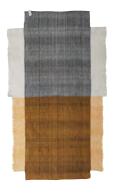

### Colours

blossom rose/ochre
bottle green/orange
traffic grey/grey brown
traffic grey/beige
bottle green/ochre
traffic grey/traffic grey/cream
traffic grey/ochre/cream
rumba red/ochre/cream
marine blue/light green/cream

#### **Design and inspiration**

The Nobsa Rug, available in three sizes, is a graphic design by Sebastian Herkner, featuring gentle colour-blocking to create a multi-dimensional effect. The designer was inspired by the patterns of the plastic bags in which Colombian farmers carry their potatoes. By combining colours of similar shades and different weaving techniques, an intriguing pattern is assembled that adds texture and interest to any room. The Nobsa collection also includes cushions with matching patterns.