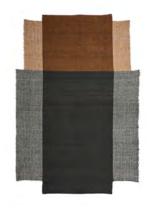

### Colours

blossom rose/ochre
bottle green/orange
traffic grey/grey brown
traffic grey/beige
bottle green/ochre
traffic grey/traffic grey/cream
traffic grey/ochre/cream
rumba red/ochre/cream
marine blue/light green/cream

#### **Design and inspiration**

The Nobsa Rug, available in three sizes, is a graphic design by Sebastian Herkner, featuring gentle colour-blocking to create a multi-dimensional effect. The designer was inspired by the patterns of the plastic bags in which Colombian farmers carry their potatoes. By combining colours of similar shades and different weaving techniques, an intriguing pattern is assembled that adds texture and interest to any room. The Nobsa collection also includes cushions with matching patterns.