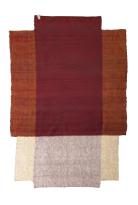

### Colours

blossom rose/ochre
bottle green/orange
traffic grey/grey brown
traffic grey/beige
bottle green/ochre
traffic grey/traffic grey/cream
traffic grey/ochre/cream
rumba red/ochre/cream
marine blue/light green/cream

#### **Design and inspiration**

The Nobsa Rug, available in three sizes, is a graphic design by Sebastian Herkner, featuring gentle colour-blocking to create a multi-dimensional effect. The designer was inspired by the patterns of the plastic bags in which Colombian farmers carry their potatoes. By combining colours of similar shades and different weaving techniques, an intriguing pattern is assembled that adds texture and interest to any room. The Nobsa collection also includes cushions with matching patterns.