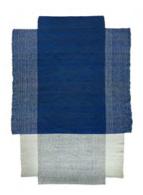

### Colours

blossom rose/ochre
bottle green/orange
traffic grey/grey brown
traffic grey/beige
bottle green/ochre
traffic grey/traffic grey/cream
traffic grey/ochre/cream
rumba red/ochre/cream
marine blue/light green/cream

#### **Design and inspiration**

The Nobsa Rug, available in three sizes, is a graphic design by Sebastian Herkner, featuring gentle colour-blocking to create a multi-dimensional effect. The designer was inspired by the patterns of the plastic bags in which Colombian farmers carry their potatoes. By combining colours of similar shades and different weaving techniques, an intriguing pattern is assembled that adds texture and interest to any room. The Nobsa collection also includes cushions with matching patterns.