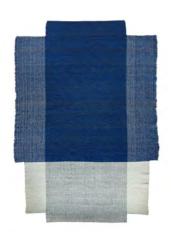

### Colours

blossom rose/ochre
bottle green/orange
traffic grey/grey brown
traffic grey/beige
bottle green/ochre
traffic grey/traffic grey/cream
traffic grey/ochre/cream
rumba red/ochre/cream
marine blue/light green/cream

#### **Design and inspiration**

The Nobsa Rug, available in three sizes, is a graphic design by Sebastian Herkner, featuring gentle colour-blocking to create a multi-dimensional effect. The designer was inspired by the patterns of the plastic bags in which Colombian farmers carry their potatoes. By combining colours of similar shades and different weaving techniques, an intriguing pattern is assembled that adds texture and interest to any room. The Nobsa collection also includes cushions with matching patterns.