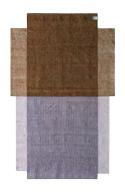

### Colours

blossom rose/ochre
bottle green/orange
traffic grey/grey brown
traffic grey/beige
bottle green/ochre
traffic grey/traffic grey/cream
traffic grey/ochre/cream
rumba red/ochre/cream
marine blue/light green/cream

#### **Design and inspiration**

The Nobsa Rug, available in three sizes, is a graphic design by Sebastian Herkner, featuring gentle colour-blocking to create a multi-dimensional effect. The designer was inspired by the patterns of the plastic bags in which Colombian farmers carry their potatoes. By combining colours of similar shades and different weaving techniques, an intriguing pattern is assembled that adds texture and interest to any room. The Nobsa collection also includes cushions with matching patterns.