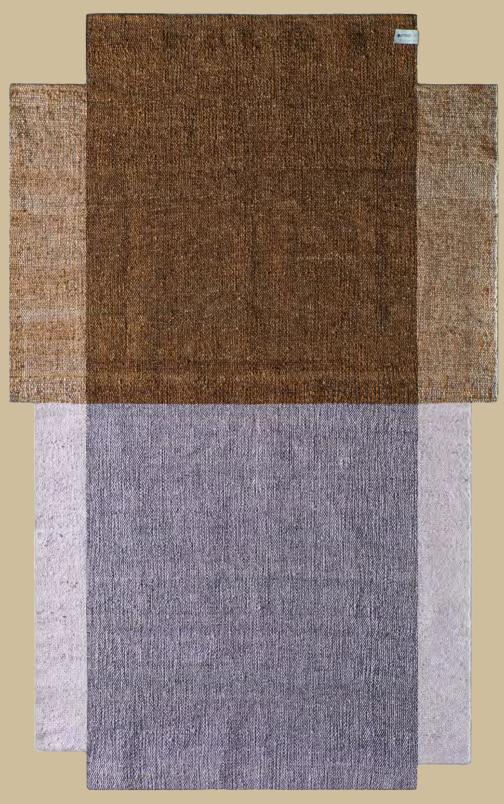

### Colours

blossom rose/ochre
bottle green/orange
traffic grey/grey brown
traffic grey/beige
bottle green/ochre
traffic grey/traffic grey/cream
traffic grey/ochre/cream
rumba red/ochre/cream
marine blue/light green/cream

#### **Design and inspiration**

The Nobsa Rug, available in three sizes, is a graphic design by Sebastian Herkner, featuring gentle colour-blocking to create a multi-dimensional effect. The designer was inspired by the patterns of the plastic bags in which Colombian farmers carry their potatoes. By combining colours of similar shades and different weaving techniques, an intriguing pattern is assembled that adds texture and interest to any room. The Nobsa collection also includes cushions with matching patterns.