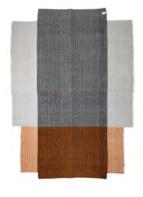

### Colours

blossom rose/ochre
bottle green/orange
traffic grey/grey brown
traffic grey/beige
bottle green/ochre
traffic grey/traffic grey/cream
traffic grey/ochre/cream
rumba red/ochre/cream
marine blue/light green/cream

#### **Design and inspiration**

The Nobsa Rug, available in three sizes, is a graphic design by Sebastian Herkner, featuring gentle colour-blocking to create a multi-dimensional effect. The designer was inspired by the patterns of the plastic bags in which Colombian farmers carry their potatoes. By combining colours of similar shades and different weaving techniques, an intriguing pattern is assembled that adds texture and interest to any room. The Nobsa collection also includes cushions with matching patterns.