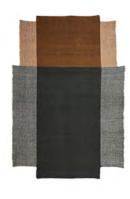

### Colours

blossom rose/ochre
bottle green/orange
traffic grey/grey brown
traffic grey/beige
bottle green/ochre
traffic grey/traffic grey/cream
traffic grey/ochre/cream
rumba red/ochre/cream
marine blue/light green/cream

#### **Design and inspiration**

The Nobsa Rug, available in three sizes, is a graphic design by Sebastian Herkner, featuring gentle colour-blocking to create a multi-dimensional effect. The designer was inspired by the patterns of the plastic bags in which Colombian farmers carry their potatoes. By combining colours of similar shades and different weaving techniques, an intriguing pattern is assembled that adds texture and interest to any room. The Nobsa collection also includes cushions with matching patterns.