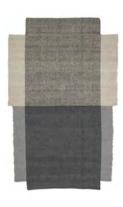

### Colours

blossom rose/ochre
bottle green/orange
traffic grey/grey brown
traffic grey/beige
bottle green/ochre
traffic grey/traffic grey/cream
traffic grey/ochre/cream
rumba red/ochre/cream
marine blue/light green/cream

#### **Design and inspiration**

The Nobsa Rug, available in three sizes, is a graphic design by Sebastian Herkner, featuring gentle colour-blocking to create a multi-dimensional effect. The designer was inspired by the patterns of the plastic bags in which Colombian farmers carry their potatoes. By combining colours of similar shades and different weaving techniques, an intriguing pattern is assembled that adds texture and interest to any room. The Nobsa collection also includes cushions with matching patterns.