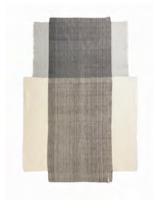

### Colours

blossom rose/ochre
bottle green/orange
traffic grey/grey brown
traffic grey/beige
bottle green/ochre
traffic grey/traffic grey/cream
traffic grey/ochre/cream
rumba red/ochre/cream
marine blue/light green/cream

#### **Design and inspiration**

The Nobsa Rug, available in three sizes, is a graphic design by Sebastian Herkner, featuring gentle colour-blocking to create a multi-dimensional effect. The designer was inspired by the patterns of the plastic bags in which Colombian farmers carry their potatoes. By combining colours of similar shades and different weaving techniques, an intriguing pattern is assembled that adds texture and interest to any room. The Nobsa collection also includes cushions with matching patterns.