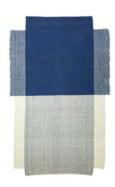

### Colours

blossom rose/ochre
bottle green/orange
traffic grey/grey brown
traffic grey/beige
bottle green/ochre
traffic grey/traffic grey/cream
traffic grey/ochre/cream
rumba red/ochre/cream
marine blue/light green/cream

#### **Design and inspiration**

The Nobsa Rug, available in three sizes, is a graphic design by Sebastian Herkner, featuring gentle colour-blocking to create a multi-dimensional effect. The designer was inspired by the patterns of the plastic bags in which Colombian farmers carry their potatoes. By combining colours of similar shades and different weaving techniques, an intriguing pattern is assembled that adds texture and interest to any room. The Nobsa collection also includes cushions with matching patterns.